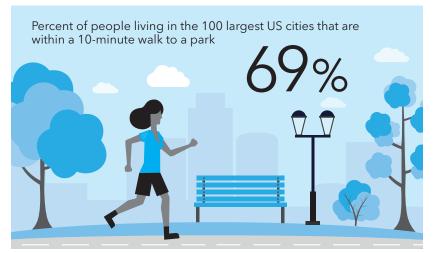

The 2017 edition of City Park Facts includes photos for the first time, as well as an infographic spread to further highlight some of the data collected herein. It also features an expanded table (Table 6) showing the percentage of residents within a 10-minute (half mile) walk of a park, up from 75 cities in 2016 to 100 cities this year. This metric is generated by the Trust for Public Land's ParkScore analysis, which evaluates how large cities are meeting the need for parks and recreation. The latest rankings are available at **parkscore.tpl.org**, and are updated each year in May.