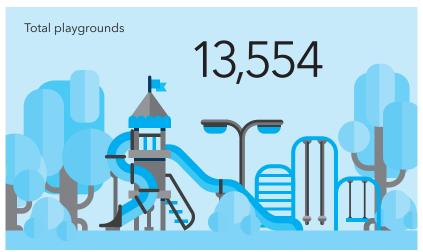

| Indianapolis     | 276,955          | 575,425                        |
| Las Vegas           | 437,199                         | 190,050                         | 70%                                       | Jacksonville     | 279,715          | 587,512                        |
|                     |                                 |                                 |                                           | Charlotte        | 224,181          | 600,681                        |
|                     |                                 |                                 |                                           | Gilbert          | 65,033           | 181,303                        |

### City park facts at a glance













## City park facts at a glance













## The 100 most populous cities

**Anchorage** 



A woman walks her dogs along Erie Park in Chicago, IL



Waterfront Park in Portland, OR



Portland

Honolulu



Glendale Mesa
Phoenix Gilbert

Chandler

Scottsdale

Tucson





El Paso

Denver\_\_\_Aurora



Ala Moana Regional Park in Honolulu, HI



Butler Park in Austin, TX







Children play basketball at Jesse Allen Park in



### 7. Spending on parks and recreation per resident by city

#### MOST RECENTLY REPORTED FISCAL YEAR

Total spending includes both operating and capital spending of all park agencies in the city, but excludes professional stadiums, zoos, museums, aquariums, and cemeteries. If a city has more than one agency, expenditures are combined. For a more detailed listing of fiscal year data by city, visit *