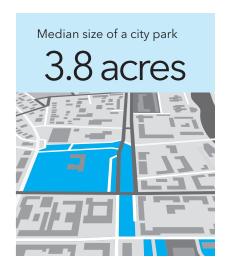

| Indianapolis     | 276,955          | 575,425                        |
| Las Vegas           | 437,199                         | 190,050                         | 70%                                       | Jacksonville     | 279,715          | 587,512                        |
|                     |                                 |                                 |                                           | Charlotte        | 224,181          | 600,681                        |
|                     |                                 |                                 |                                           | Gilbert          | 65,033           | 181,303                        |

### City park facts at a glance













## City park facts at a glance













## The 100 most populous cities

**Anchorage** 



A woman walks her dogs along Erie Park in Chicago, IL



Waterfront Park in Portland, OR



Portland

Honolulu



Glendale Mesa
Phoenix Gilbert

Chandler

Scottsdale

Tucson





El Paso

Denver\_\_\_Aurora



Ala Moana Regional Park in Honolulu, HI



Butler Park in Austin, TX







Children play basketball at Jesse Allen Park in



### 7. Spending on parks and recreation per resident by city

#### MOST RECENTLY REPORTED FISCAL YEAR

Total spending includes both operating and capital spending of all park agencies in the city, but excludes professional stadiums, zoos, museums, aquariums, and cemeteries. If a city has more than one agency, expenditures are combined. For a more detailed listing of fiscal year data by city, visit