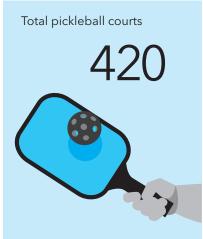

| Indianapolis     | 276,955          | 575,425                        |
| Las Vegas           | 437,199                         | 190,050                         | 70%                                       | Jacksonville     | 279,715          | 587,512                        |
|                     |                                 |                                 |                                           | Charlotte        | 224,181          | 600,681                        |
|                     |                                 |                                 |                                           | Gilbert          | 65,033           | 181,303                        |

### City park facts at a glance













## City park facts at a glance













## The 100 most populous cities

**Anchorage** 



A woman walks her dogs along Erie Park in Chicago, IL



Waterfront Park in Portland, OR



Portland

Honolulu



Glendale Mesa
Phoenix Gilbert

Chandler

Scottsdale

Tucson





El Paso

Denver\_\_\_Aurora



Ala Moana Regional Park in Honolulu, HI



Butler Park in Austin, TX







Children play basketball at Jesse Allen Park in



### 7. Spending on parks and recreation per resident by city

#### MOST RECENTLY REPORTED FISCAL YEAR

Total spending includes both operating and capital spending of all park agencies in the city, but excludes professional stadiums, zoos, museums, aquariums, and cemeteries. If a city has more than one agency, expenditures are combined. For a more detailed listing of fiscal year data by city, visit **tpl