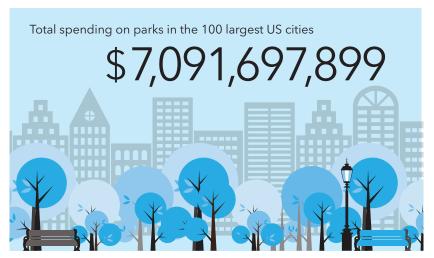

044                         | 70%                                       | Indianapolis     | 276,955          | 575,425                        |
| Las Vegas           | 437,199                         | 190,050                         | 70%                                       | Jacksonville     | 279,715          | 587,512                        |
|                     |                                 |                                 |                                           | Charlotte        | 224,181          | 600,681                        |
|                     |                                 |                                 |                                           | Gilbert          | 65,033           | 181,303                        |

### City park facts at a glance













## City park facts at a glance













## The 100 most populous cities

**Anchorage** 



A woman walks her dogs along Erie Park in Chicago, IL



Waterfront Park in Portland, OR



Portland

Honolulu



Glendale Mesa
Phoenix Gilbert

Chandler

Scottsdale

Tucson





El Paso

Denver\_\_\_Aurora



Ala Moana Regional Park in Honolulu, HI



Butler Park in Austin, TX







Children play basketball at Jesse Allen Park in



### 7. Spending on parks and recreation per resident by city

#### MOST RECENTLY REPORTED FISCAL YEAR

Total spending includes both operating and capital spending of all park agencies in the city, but excludes professional stadiums, zoos, museums, aquariums, and cemeteries. If a city has more than one agency, expenditures are combined. For a more detaile