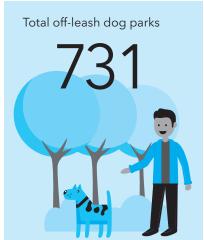

4                         | 70%                                       | Indianapolis     | 276,955          | 575,425                        |
| Las Vegas           | 437,199                         | 190,050                         | 70%                                       | Jacksonville     | 279,715          | 587,512                        |
|                     |                                 |                                 |                                           | Charlotte        | 224,181          | 600,681                        |
|                     |                                 |                                 |                                           | Gilbert          | 65,033           | 181,303                        |

### City park facts at a glance













## City park facts at a glance













## The 100 most populous cities

**Anchorage** 



A woman walks her dogs along Erie Park in Chicago, IL



Waterfront Park in Portland, OR



Portland

Honolulu



Glendale Mesa
Phoenix Gilbert

Chandler

Scottsdale

Tucson





El Paso

Denver\_\_\_Aurora



Ala Moana Regional Park in Honolulu, HI



Butler Park in Austin, TX







Children play basketball at Jesse Allen Park in



### 7. Spending on parks and recreation per resident by city

#### MOST RECENTLY REPORTED FISCAL YEAR

Total spending includes both operating and capital spending of all park agencies in the city, but excludes professional stadiums, zoos, museums, aquariums, and cemeteries. If a city has more than one agency, expenditures are combined. For a more detailed